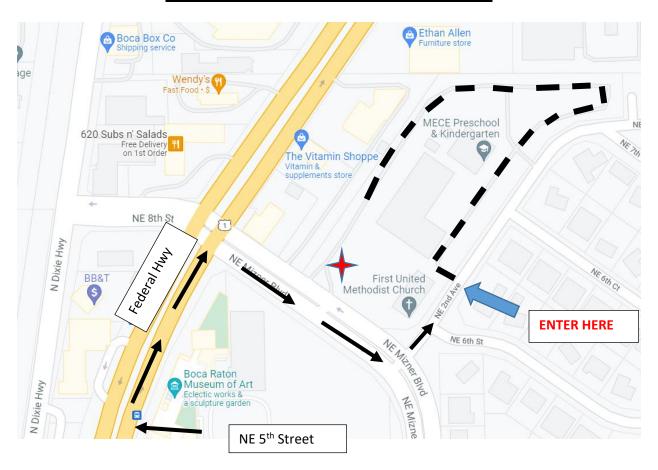

## **PARKING**

Your school bus may park in the 1st United Methodist Church lot @ 625 NE Mizner Blvd.

- After dropping off your group at the Museum, continue on NE 5<sup>th</sup> Street to Federal Hwy.
- Turn right onto Federal Hwy.
- Turn right at the next traffic signal onto NE Mizner Blvd.
- Turn left onto NE 2<sup>nd</sup> Avenue.
- First United Methodist Church (& MECE Preschool) will be on the left.
- Turn left into the parking lot.
- Follow the bus loop all the way around <u>past</u> the school and park the school bus as far away from the buildings as possible.